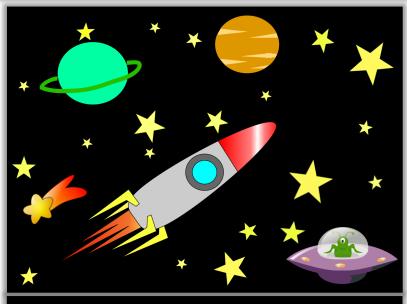

## **SPOT THE DIFFERENCE**

Can you find 10 differences between these pictures?

What is an alien's favourite chocolate bar? A Mars Bar!