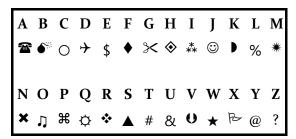

### **CODE BREAKER**

Can you solve Pipsqueak's secret code? Each letter has a symbol. Write each letter above the correct symbol to decipher the code.

Have you got a funny joke? Send it in! creations@sallydixon.com.au