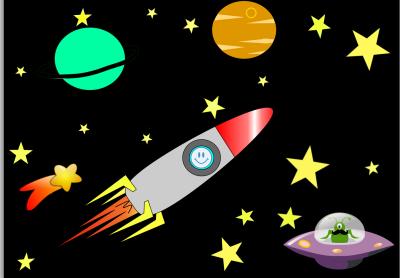

## **SPOT THE DIFFERENCE**

Can you find 10 differences between these pictures?

What is an alien's favourite chocolate bar? A Mars Bar!