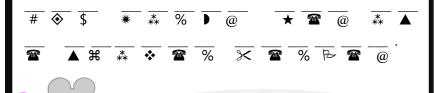

### **CODE BREAKER**

Can you solve Pipsqueak's secret code? Each letter has a symbol. Write each letter above the correct symbol to decipher the code.

Have you got a funny joke? Send it in! creations@sallydixon.com.au