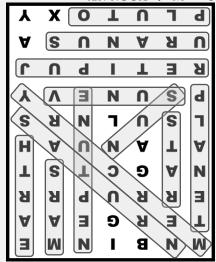

## **FIND-A-WORD**

Find the SPACE words below and circle them. Words can be horizontal, vertical, diagonal and backwards! The leftover letters spell out a secret

| M | N | В | I | N | M | E |
|---|---|---|---|---|---|---|
| Т | E | R | G | E | A | A |
| E | R | R | U | P | R | R |
| N | A | G | C | T | S | T |
| A | T | A | N | U | A | Н |
| L | S | U | L | N | R | S |
| Р | S | U | N | E | V | Y |
| R | E | T | ı | P | U | J |
| U | R | A | N | U | S | A |
| Р | L | U | T | 0 | X | Y |

**EARTH PLUTO JUPITER SATURN MARS STAR MERCURY** SUN **NEPTUNE URANUS PLANET VENUS** 

Secret Words