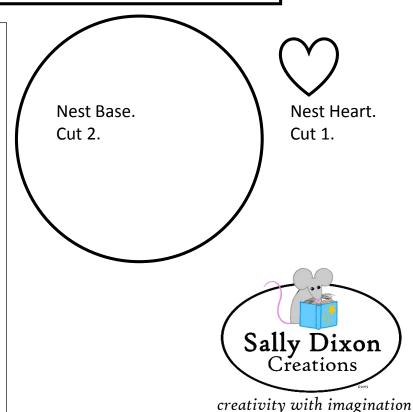

## **Miniature Felt Nest**

Nest Side.
Cut 1.
Fold in half, lengthways.

A

## **Method:**

- Cut out Nest Side (x1) with Felt Colour 1.
- Cut out Nest Base (x2) with Felt Colour 1.
- Cut out Nest Hear (x1) with Felt Colour 2.
- Using an appliqué stitch, sew heart to the middle of the lower half of Nest Side (as pictured). Use 1 strand of thread. Knot off.
- Fold Nest Side in half, lengthways. Pin edges A of Nest Side together, making sure the heart is on the inner circle side. Blanket stitch edges A together. Use 2 strands of thread. Knot off.
- Pin Nest Side to both Nest Bases (keep bases perfectly together).
- · Blanket stitch Nest to both Nest Bases. Knot off.
- Turn inside out.