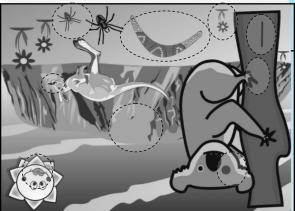

## SPOT THE DIFFERENCE

Can you find 10 differences between these pictures?

What's small, furry and bright purple?

A koala holding its breath!