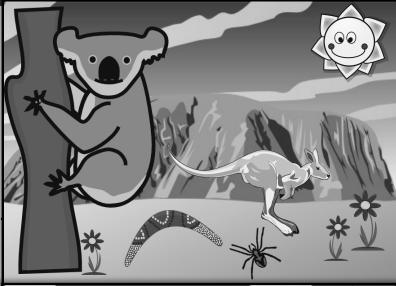

## SPOT THE DIFFERENCE

Can you find 10 differences between these pictures?

What's small, furry and bright purple?

A koala holding its breath!