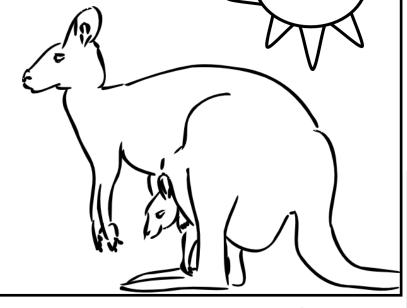

## SPOT THE DIFFERENCE

Can you find 10 differences between these pictures?

What's small, furry and bright purple?

A koala holding its breath!