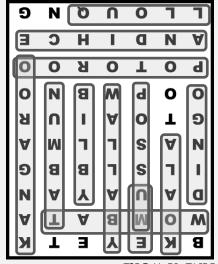

### **FIND-A-WORD**

Find the AUSSIE ANIMALS below and circle them. Words can be horizontal, vertical, diagonal and backwards! The leftover letters spell a secret Aussie animal name.

| В | K | E | Y | E | T | K |
|---|---|---|---|---|---|---|
| W | 0 | M | В | A | T | A |
| D | A | U | A | Y | A | N |
| ı | L | S | L | В | В | G |
| N | A | S | L | L | M | A |
| G | T | 0 | A | I | U | R |
| 0 | 0 | P | W | В | N | 0 |
| Р | 0 | T | 0 | R | 0 | 0 |
| A | N | D | I | Н | C | E |
| L | L | 0 | U | Q | N | G |

BILBY

**NUMBAT** 

DINGO

**POSSUM** 

**ECHIDNA** 

**POTOROO** 

**EMU** 

QUOLL

**KANGAROO** 

**WALLABY** 

**KOALA** 

**WOMBAT** 

Secret Animal