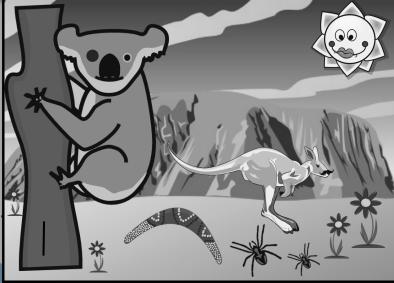

## SPOT THE DIFFERENCE

Can you find 10 differences between these pictures?

What's small, furry and bright purple?

A koala holding its breath!